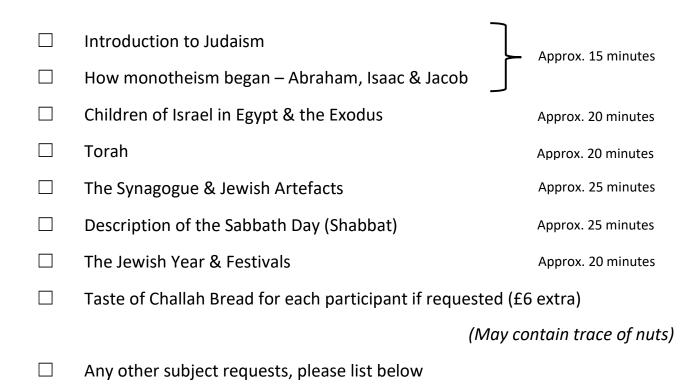

## **INVOICE / REMITTANCE**

NAME: Click or tap here to enter text.

ADDRESS: Click or tap here to enter text.

CHARGE: Click or tap here to enter text.

CHEQUES SHOULD BE MADE PAYABLE TO "ALLERTON HEBREW CONGREGATION" PAYMENT MAY BE MADE BY BACS TO SORT CODE: 20-50-82 ACCOUNT No.: 80111244 Synagogue tours may comprise some, but not all, of the following basic subjects:

Please tick the boxes of those subjects to be covered over the 90 minutes

N.B.: Timings are approximate and may depend upon the Speaker, Students participation and questions.

For Office Use: Speaker: Name of Speaker Invoice Amount: Invoice Amount Invoice Paid: